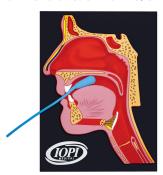

## **Rubber Face Model**

Useful for demonstrating bulb placement Fits in Pro Carrying Case pouch Dimensions: 8" x 6" x 3/8"