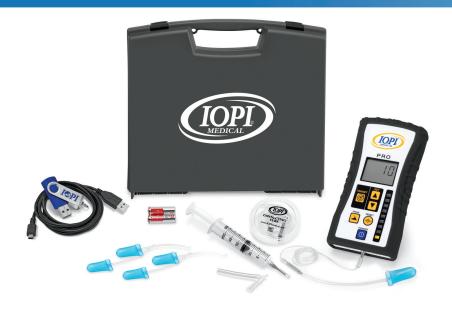

### IOPI® PRO - Deluxe Kit

#### **INCLUDES:**

- 1 IOPI Pro
- 1 Pro Carrying Case
- 5 Tongue Bulbs
- 1 Connecting Tube
- 1 Accuracy Check Kit
- 1 Set of AA batteries
- 1 User Manual

Patient Progress Datasheets (15 page pad)

Tongue Bulb Positioning Sheet

#### PLUS:

- 1 IOPI Report Generator (NEW!)
- 1 Additional Connecting Tube