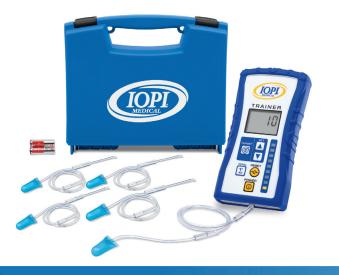

## **IOPI®** Trainer Kit

#### **INCLUDES:**

- 1 IOPI Trainer
- 1 Trainer Carrying Case
- **5 Trainer Bulbs**
- 1 Set of AA batteries
- 1 Patient Manual
- 1 Medical Professional User Manual

Trainer Patient Instructions (15 page pad)