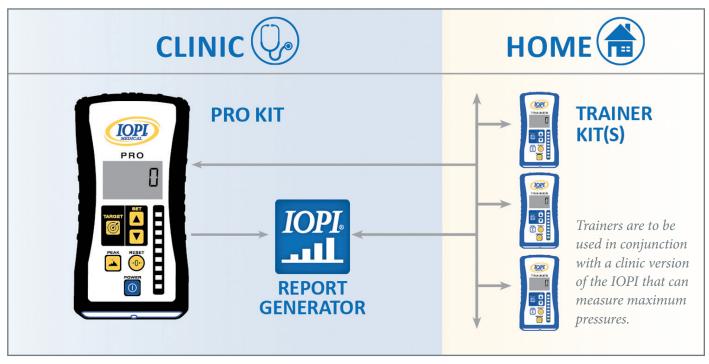

## **IOPI**<sup>®</sup> Series 3 Family

## **Pro Kit**

The IOPI Pro (Model 3.1) enables medical professionals to objectively measure and evaluate tongue and lip strength and endurance in patients with oral motor disorders, including dysphagia and dysarthria.

## **Report Generator**

Produces patient reports from data collected on the IOPI Pro (Model 3.1) and IOPI Trainer (Model 3.2).

## Trainer Kit(s)

The IOPI Trainer (Model 3.2) provides biofeedback to patients for oral motor exercise of the tongue and lips in either a home or clinic setting.