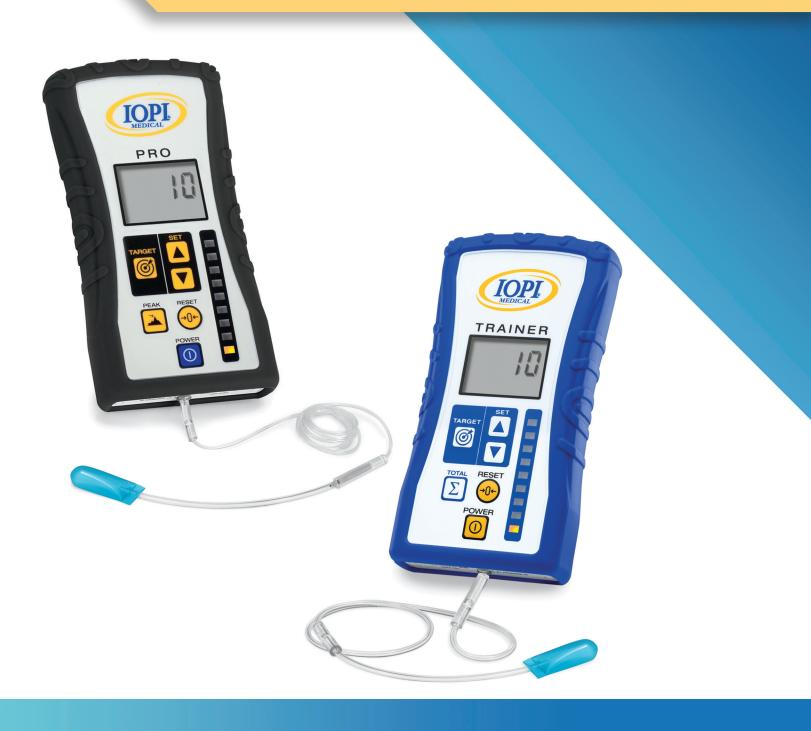

## **Pro Kit**

The IOPI Pro (Model 3.1) enables medical professionals to objectively measure and evaluate tongue and lip strength and endurance in patients with oral motor disorders, including dysphagia and dysarthria.

## Trainer Kit(s)

The IOPI Trainer (Model 3.2) provides biofeedback to patients for oral motor exercise of the tongue and lips in either a home or clinic setting.