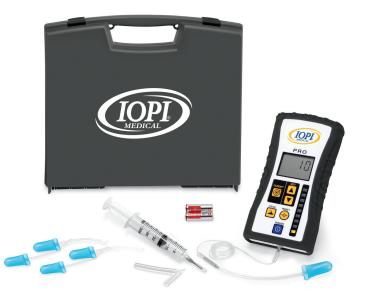

## IOPI® PRO - Standard Kit

#### **INCLUDES:**

- 1 IOPI Pro
- 1 Pro Carrying Case
- 5 Tongue Bulbs
- 1 Connecting Tube
- 1 Accuracy Check Kit
- 1 Set of AA batteries
- 1 User Manual

Patient Progress Datasheets (15 page pad)

Tongue Bulb Positioning Sheet