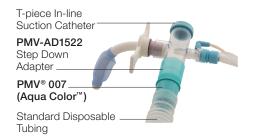

PMV® 007 (Aqua Color™) Designed for ventilator application with disposable tubing

PMV® 2000 (clear) Low profile design with lower resistance, recommended for outpatient use

PMV® 005 (white) David's Original Design

## Ventilator Adapters

Passy Muir Adapter Part # PMV-AD1522™ 15mm x 22mm Adapter www.passymuir.com 800-634-5397

Passy Muir Adapter Part # PMV-AD22™ 22 mm Silicone Adapter www.passymuir.com 800-634-5397

AirLife® Omni-Flex™ Adapter