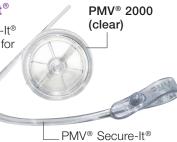

PMV® 007 (Aqua Color™) Designed for ventilator application with disposable tubing

PMV® 2000 (clear) Low profile design with lower resistance, recommended for outpatient use

PMV® 005 (white) David's Original Design

PMV<sup>®</sup> 2001 with PMA<sup>®</sup> 2000

PMV® Secure-It®
The PMV® Secure-It® strap is designed for use with the lower resistance 2000 series valves and attaches the valve to the trach tie to prevent loss.