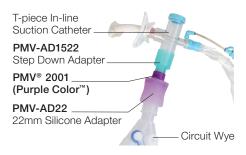

PMV® 2001 (Purple Color™) Low profile design with lower resistance, recommended for inpatient use

## Ventilator Adapters

Passy Muir Adapter Part # PMV-AD1522™ 15mm x 22mm Adapter www.passymuir.com 800-634-5397

Passy Muir Adapter Part # PMV-AD22™ 22 mm Silicone Adapter www.passymuir.com 800-634-5397

AirLife® Omni-Flex™ Adapter