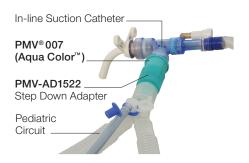

## Ventilator Adapters

Passy Muir Adapter Part # PMV-AD1522™ 15mm x 22mm Adapter www.passymuir.com 800-634-5397

Passy Muir Adapter Part # PMV-AD22™ 22 mm Silicone Adapter www.passymuir.com 800-634-5397

AirLife® Omni-Flex™ Adapter

#### **Pediatric Ventilator Connections**