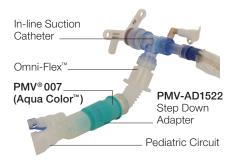

## Ventilator Adapters

Passy Muir Adapter Part # PMV-AD1522™ 15mm x 22mm Adapter www.passymuir.com 800-634-5397

Passy Muir Adapter Part # PMV-AD22™ 22 mm Silicone Adapter www.passymuir.com 800-634-5397

AirLife® Omni-Flex™ Adapter

#### **Pediatric Ventilator Connections**