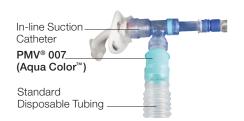

PMV® 007 (Aqua Color™) Designed for ventilator application with disposable tubing

PMV® 2000 (clear) Low profile design with lower resistance, recommended for outpatient use

PMV® 005 (white) David's Original Design