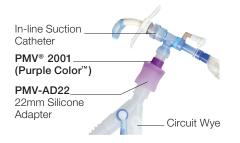

PMV® 2001 (Purple Color™) Low profile design with lower resistance, recommended for inpatient use

## Ventilator Adapters

Passy Muir Adapter Part # PMV-AD1522™ 15mm x 22mm Adapter www.passymuir.com 800-634-5397

Passy Muir Adapter Part # PMV-AD22™ 22 mm Silicone Adapter www.passymuir.com 800-634-5397

AirLife® Omni-Flex™ Adapter