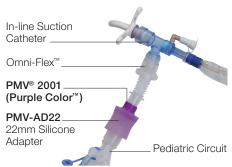

PMV® 2001 (Purple Color™) Low profile design with lower resistance, recommended for inpatient use

## Ventilator Adapters

Passy Muir Adapter Part # PMV-AD1522™ 15mm x 22mm Adapter www.passymuir.com 800-634-5397

Passy Muir Adapter Part # PMV-AD22™ 22 mm Silicone Adapter www.passymuir.com 800-634-5397

AirLife® Omni-Flex™ Adapter

#### **Pediatric Ventilator Connections**