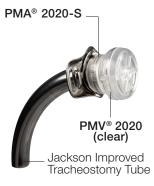

## Passy Muir Valves for Metal Tubes

PMV® 2020 (clear)

The PMV® 2020 (clear) with the PMA® 2020-S adapter are for use with metal Jackson Improved Tracheostomy Tubes (Sizes 4, 5, and 6).

PMV® 2020 (clear)

PMA® 2020-S

The Jackson Improved Tracheostomy Tube with Permanent 15mm Adapter can accommodate all Passy-Muir® Valves except the PMV® 2020.