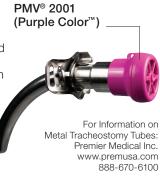

PMV® 2001 (Purple Color™) Low profile design with lower resistance, recommended for inpatient use