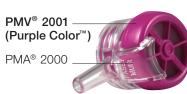

## Passy Muir Valve Accessories

Passy Muir<sup>®</sup> Valve Oxygen Adapter PMA<sup>®</sup> 2000

The PMA® 2000 Oxygen Adapter snaps onto the PMV® 2000 and PMV® 2001 and allows for easy delivery of low flow supplemental oxygen and humidity.

PMV<sup>®</sup> 2001 with PMA<sup>®</sup> 2000

PMV® Secure-It®
The PMV® Secure-It® strap is designed for use with the lower resistance 2000 series valves and attaches the valve to the trach tie to prevent loss.